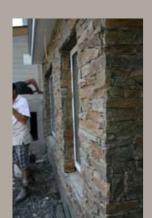

Ideal for fireplaces, retaining walls, house cladding and columns. View our free demonstration video of us installing columns on our website.

This is real stone. Described by one stonemason as: "better than traditional stonework"