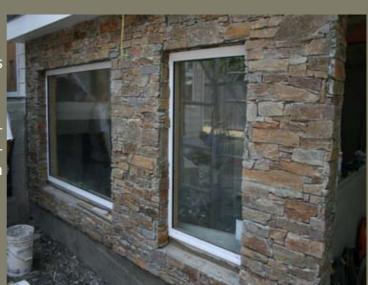

## WESTLANDS SCHIST

**NEW THIS SEASON!** 

Westlands schist is part of the amazing new Sumner™ Collection of traditional stonework.

Its warm brown and grey mica tones make it easy to use with today's modern colours systems, and it is packaged in easy to handle boxes.

Ideal for fireplaces, retaining walls, house cladding and columns. View our free demonstration video of us installing columns on our website.

This is real stone. Described by one stonemason as: "better than traditional stonework"