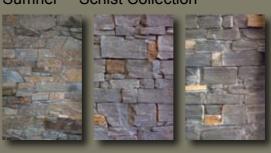

HIST



**NEW THIS SEASON!** 

Westlands schist is part of the amazing new Sumner™ Collection of traditional stonework.

Its warm brown and grey mica tones make it easy to use with today's modern colours systems, and it is packaged in easy to handle boxes.

Ideal for fireplaces, retaining walls, house cladding and columns. View our free demonstration video of us installing columns on our website.

This is real stone. Described by one stonemason as: "better than traditional stonework"

If you are using stonework to enhance your project, then you must see our Sumner™ Collection.

Delightful stonework for today's building projects.

Full 15 year full warranty when installed by one of our approved applicators, and is available nation wide at StoneOnline.co.nz





Sumner™ Schist Collection