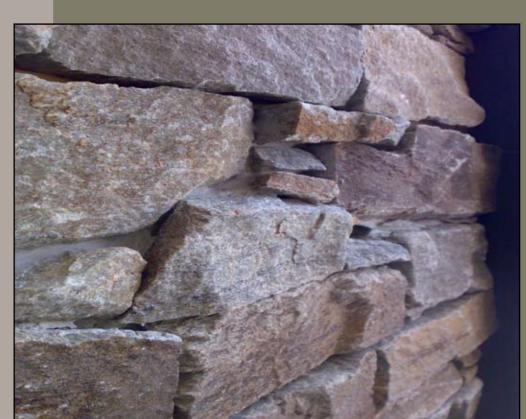

## WESTLANDS SCHIST

**NEW THIS SEASON!** 

Westlands schist is part of the amazing new Sumner™ Collection of traditional stonework.

Its warm brown and grey mica tones make it easy to use with today's modern colours systems, and it is packaged in easy to handle boxes.

Ideal for fireplaces, retaining walls, house cladding and columns. View our free demonstration video of us installing columns on our website.

This is real stone. Described by one stonemason as: "better than traditional stonework"